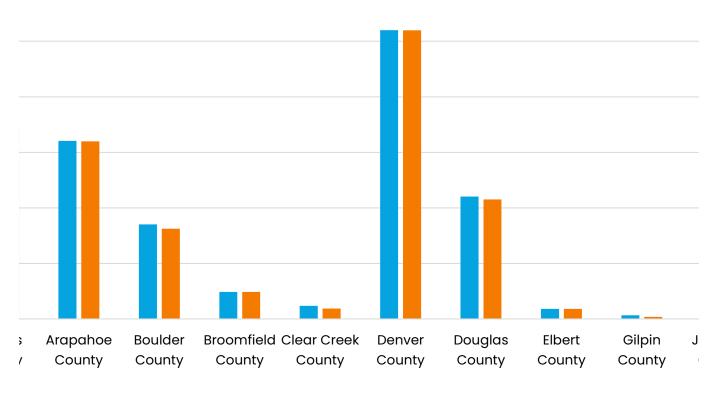

## Emissions

| County             | Total Emissions (mt CO <sub>2</sub> e) |  |  |
|--------------------|----------------------------------------|--|--|
| Adams County       | 6,974,204                              |  |  |
| Arapahoe County    | 6,409,870                              |  |  |
| Boulder County     | 3,404,118                              |  |  |
| Broomfield County  | 972,128                                |  |  |
| Clear Creek County | 471,598                                |  |  |
| Denver County      | 10,402,538                             |  |  |
| Douglas County     | 4,404,652                              |  |  |
| Elbert County      | 361,233                                |  |  |
| Gilpin County      | 131,778                                |  |  |
| Jefferson County   | 5,482,362                              |  |  |
| Park County        | 287,631                                |  |  |
| Weld County        | 5,140,899                              |  |  |
| Total              | 44,443,010                             |  |  |

| Removals (mt CO₂e) | Net Emissions (mt CO <sub>2</sub> e) |  |  |
|--------------------|--------------------------------------|--|--|
| (4,409)            | 6,969,795                            |  |  |
| (13,010)           | 6,396,860                            |  |  |
| (157,429)          | 3,246,689                            |  |  |
| (777)              | 971,351                              |  |  |
| (98,413)           | 373,185                              |  |  |
| (7,874)            | 10,394,664                           |  |  |
| (102,851)          | 4,301,801                            |  |  |
| N/A                | 361,233                              |  |  |
| (56,893)           | 74,885                               |  |  |
| (180,349)          | 5,302,013                            |  |  |
| (231,561)          | 56,070                               |  |  |
| (470)              | 5,140,428                            |  |  |
| (854,036)          | 43,588,974                           |  |  |

## Total and Net Emissions by County