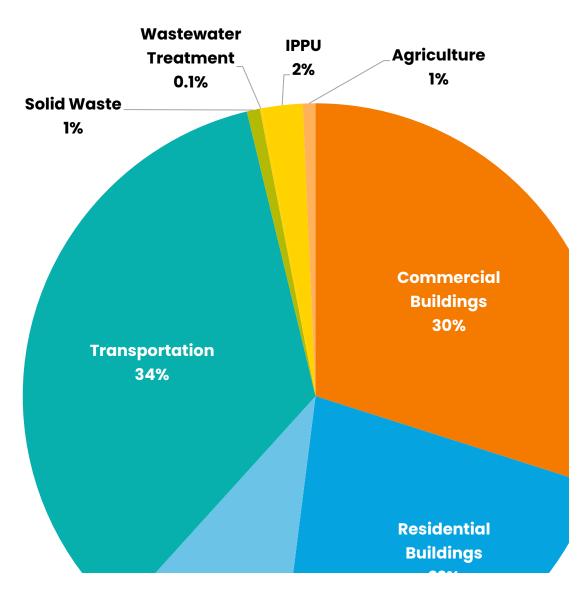

| Emissions for All Counties |                                        |
|----------------------------|----------------------------------------|
| Sector                     | Total Emissions (mt CO <sub>2</sub> e) |
| Commercial Buildings       | 13,297,796                             |
| Residential Buildings      | 9,813,833                              |
| Fugitive Emissions         | 4,316,154                              |
| Transportation             | 15,336,630                             |
| Solid Waste                | 322,731                                |
| Wastewater Treatment       | 50,255                                 |
| IPPU                       | 992,879                                |
| Agriculture                | 311,814                                |
| Forestry and Trees         | 919                                    |
| Total                      | 44,443,010                             |

| Removals (mt CO <sub>2</sub> e) | Net Emissions (mt CO <sub>2</sub> e) | Percentage of Total |
|---------------------------------|--------------------------------------|---------------------|
| 0                               | 13,297,796                           | 30%                 |
| 0                               | 9,813,833                            | 22%                 |
| 0                               | 4,316,154                            | 10%                 |
| 0                               | 15,336,630                           | 35%                 |
| 0                               | 322,731                              | 1%                  |
| 0                               | 50,255                               | 0.1%                |
| 0                               | 992,879                              | 2%                  |
| 0                               | 311,814                              | 1%                  |
| (854,036)                       | (853,117)                            | 0.002%              |
| (854,036)                       | 43,588,974                           | 100%                |