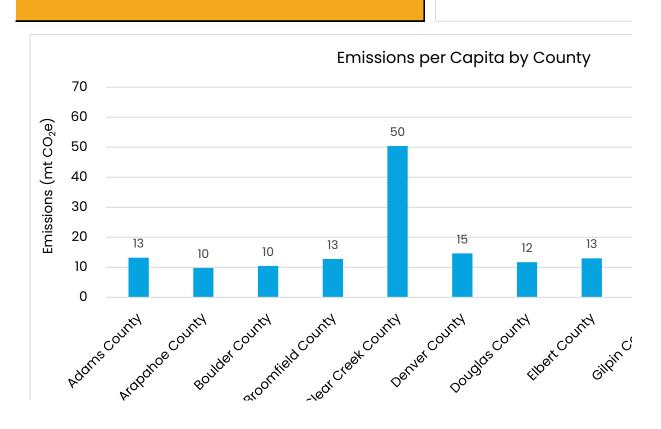

## Emissions per Capita

|                    | Emissions per Capita (mt |  |  |
|--------------------|--------------------------|--|--|
| County             | CO <sub>2</sub> e)       |  |  |
| Adams County       | 13                       |  |  |
| Arapahoe County    | 10                       |  |  |
| Boulder County     | 10                       |  |  |
| Broomfield County  | 13                       |  |  |
| Clear Creek County | 50                       |  |  |
| Denver County      | 15                       |  |  |
| Douglas County     | 12                       |  |  |
| Elbert County      | 13                       |  |  |
| Gilpin County      | 22                       |  |  |
| Jefferson County   | 10                       |  |  |
| Park County        | 16                       |  |  |

| Weld County                | 61                                     |  |  |
|----------------------------|----------------------------------------|--|--|
| Emissions for All Counties |                                        |  |  |
| Sector                     | Total Emissions (mt CO <sub>2</sub> e) |  |  |
| Building Energy            | 23,111,629                             |  |  |
| Fugitive Emissions         | 4,316,154                              |  |  |
| Transportation             | 15,336,630                             |  |  |
| Solid Waste                | 322,731                                |  |  |
| Wastewater Treatment       | 50,255                                 |  |  |
| IPPU                       | 992,879                                |  |  |
| Agriculture                | 311,814                                |  |  |
| Forestry and Trees         | 919                                    |  |  |
| Total                      | 44,443,010                             |  |  |