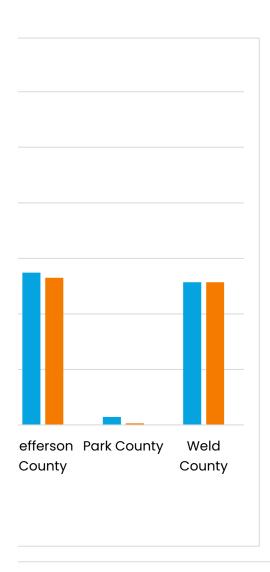

## Emissions

| County             | Total Emissions (mt CO <sub>2</sub> e) |  |  |
|--------------------|----------------------------------------|--|--|
| Adams County       | 6,974,204                              |  |  |
| Arapahoe County    | 6,409,870                              |  |  |
| Boulder County     | 3,404,118                              |  |  |
| Broomfield County  | 972,128                                |  |  |
| Clear Creek County | 471,598                                |  |  |
| Denver County      | 10,402,538                             |  |  |
| Douglas County     | 4,404,652                              |  |  |
| Elbert County      | 361,233                                |  |  |
| Gilpin County      | 131,778                                |  |  |
| Jefferson County   | 5,482,362                              |  |  |
| Park County        | 287,631                                |  |  |
| Weld County        | 5,140,899                              |  |  |
| Total              | 44,443,010                             |  |  |

| Removals (mt CO₂e) | Net Emissions (mt CO <sub>2</sub> e) |  |  |
|--------------------|--------------------------------------|--|--|
| (4,409)            | 6,969,795                            |  |  |
| (13,010)           | 6,396,860                            |  |  |
| (157,429)          | 3,246,689                            |  |  |
| (777)              | 971,351                              |  |  |
| (98,413)           | 373,185                              |  |  |
| (7,874)            | 10,394,664                           |  |  |
| (102,851)          | 4,301,801                            |  |  |
| N/A                | 361,233                              |  |  |
| (56,893)           | 74,885                               |  |  |
| (180,349)          | 5,302,013                            |  |  |
| (231,561)          | 56,070                               |  |  |
| (470)              | 5,140,428                            |  |  |
| (854,036)          | 43,588,974                           |  |  |

## Total and Net Emissions by County