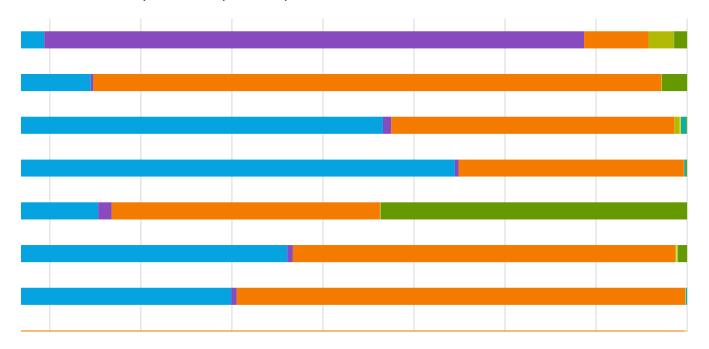

## Emissions

| County             | Total Emissions (mt CO <sub>2</sub> e) |  |  |
|--------------------|----------------------------------------|--|--|
| Adams County       | 6,974,204                              |  |  |
| Arapahoe County    | 6,409,870                              |  |  |
| Boulder County     | 3,404,118                              |  |  |
| Broomfield County  | 972,128                                |  |  |
| Clear Creek County | 471,598                                |  |  |
| Denver County      | 10,402,538                             |  |  |
| Douglas County     | 4,404,652                              |  |  |
| Elbert County      | 361,233                                |  |  |
| Gilpin County      | 131,778                                |  |  |
| Jefferson County   | 5,482,362                              |  |  |
| Park County        | 287,631                                |  |  |
| Weld County        | 5,140,899                              |  |  |
| Total              | 44,443,010                             |  |  |

| Removals (mt CO₂e) | Net Emissions (mt CO <sub>2</sub> e) |  |  |
|--------------------|--------------------------------------|--|--|
| (4,409)            | 6,969,795                            |  |  |
| (13,010)           | 6,396,860                            |  |  |
| (157,429)          | 3,246,689                            |  |  |
| (777)              | 971,351                              |  |  |
| (98,413)           | 373,185                              |  |  |
| (7,874)            | 10,394,664                           |  |  |
| (102,851)          | 4,301,801                            |  |  |
| N/A                | 361,233                              |  |  |
| (56,893)           | 74,885                               |  |  |
| (180,349)          | 5,302,013                            |  |  |
| (231,561)          | 56,070                               |  |  |
| (470)              | 5,140,428                            |  |  |
| (854,036)          | 43,588,974                           |  |  |

## Total and Net Emissions by County