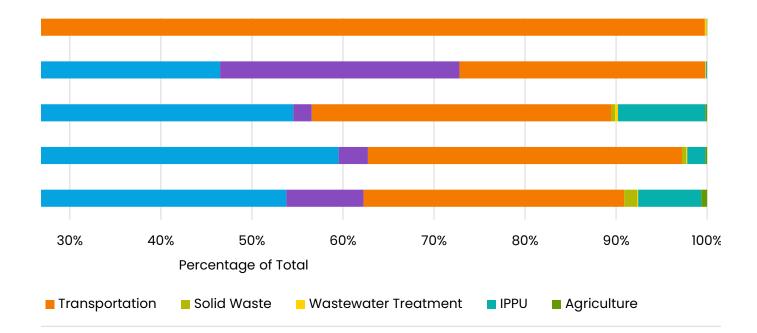

| Weld County                | 61                                     |  |  |
|----------------------------|----------------------------------------|--|--|
| Emissions for All Counties |                                        |  |  |
| Sector                     | Total Emissions (mt CO <sub>2</sub> e) |  |  |
| Building Energy            | 23,111,629                             |  |  |
| Fugitive Emissions         | 4,316,154                              |  |  |
| Transportation             | 15,336,630                             |  |  |
| Solid Waste                | 322,731                                |  |  |
| Wastewater Treatment       | 50,255                                 |  |  |
| IPPU                       | 992,879                                |  |  |
| Agriculture                | 311,814                                |  |  |
| Forestry and Trees         | 919                                    |  |  |
| Total                      | 44,443,010                             |  |  |

δ. C.

| Removals (mt CO <sub>2</sub> e) | Net Emissions (mt CO <sub>2</sub> e) | Percentage of Total |
|---------------------------------|--------------------------------------|---------------------|
| 0                               | 23,111,629                           | 52%                 |
| 0                               | 4,316,154                            | 10%                 |
| 0                               | 15,336,630                           | 35%                 |
| 0                               | 322,731                              | 0.7%                |
| 0                               | 50,255                               | 0.1%                |
| 0                               | 992,879                              | 2%                  |
| 0                               | 311,814                              | 1%                  |
| (854,036)                       | (853,117)                            | 0.002%              |
| (854,036)                       | 43,588,974                           | 100%                |