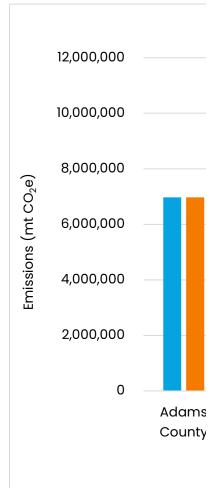

## Emissions

| County             | Total Emissions (mt CO <sub>2</sub> e) |  |  |
|--------------------|----------------------------------------|--|--|
| Adams County       | 6,974,204                              |  |  |
| Arapahoe County    | 6,409,870                              |  |  |
| Boulder County     | 3,404,118                              |  |  |
| Broomfield County  | 972,128                                |  |  |
| Clear Creek County | 471,598                                |  |  |
| Denver County      | 10,402,538                             |  |  |
| Douglas County     | 4,404,652                              |  |  |
| Elbert County      | 361,233                                |  |  |
| Gilpin County      | 131,778                                |  |  |
| Jefferson County   | 5,482,362                              |  |  |
| Park County        | 287,631                                |  |  |
| Weld County        | 5,140,899                              |  |  |
| Total              | 44,443,010                             |  |  |

| Removals (mt CO₂e) | Net Emissions (mt CO <sub>2</sub> e) |  |  |
|--------------------|--------------------------------------|--|--|
| (4,409)            | 6,969,795                            |  |  |
| (13,010)           | 6,396,860                            |  |  |
| (157,429)          | 3,246,689                            |  |  |
| (777)              | 971,351                              |  |  |
| (98,413)           | 373,185                              |  |  |
| (7,874)            | 10,394,664                           |  |  |
| (102,851)          | 4,301,801                            |  |  |
| N/A                | 361,233                              |  |  |
| (56,893)           | 74,885                               |  |  |
| (180,349)          | 5,302,013                            |  |  |
| (231,561)          | 56,070                               |  |  |
| (470)              | 5,140,428                            |  |  |
| (854,036)          | 43,588,974                           |  |  |

## Total and Net Emissions by County